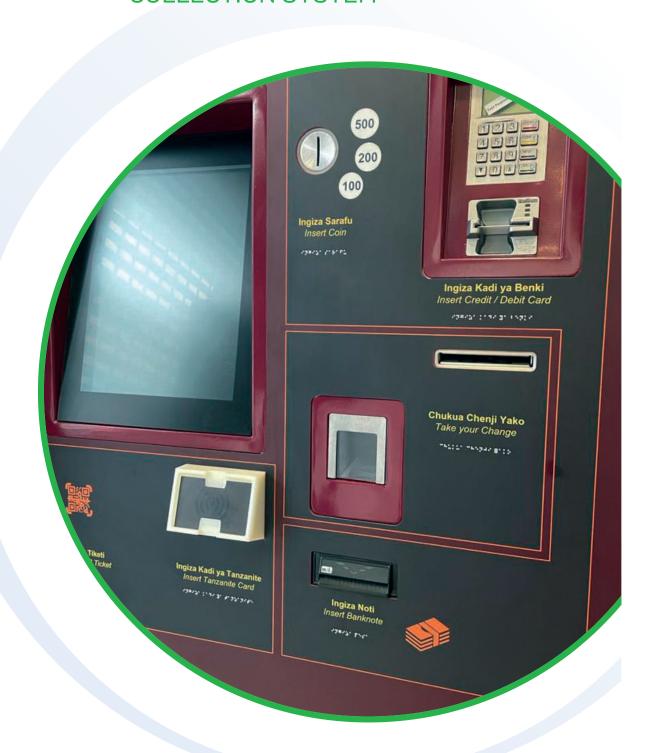

## **Online Ticket** Sale/Reservation

- QR/RFID Ticket Sale
- Ticket Sale with Reservation Code
- Advertisement Section for client