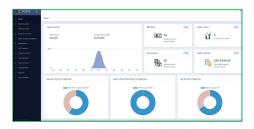

# **Management Panel**

- · This section controls ticket offices, TVM and Online Sales/Reservation.
- Management Panel Sections;
  - System Configurations
  - Device Management
  - Journey Management
- Train Management
- Price Table
- Reports

## **Features**

- Passenger Classification Timetable Management
- Reporting System
- Ticket Design
- Dynamic User Roles for
- Onboard Ticket Validation
- System Diagnostic Monitoring
- Cash / Credit Card Payment
  Local Payment System
- RFID Card Tickets
- · Advertisement Area

- Set Configuration
- (e.g 4/8 wagon)
- Timetable Journey Configuration
- Price Table Management
- Passenger Type Assignment
- / Cancelation
- Online Sales
- Online Reservation
- Seat Selection
- / Authorization
- Passenger Throughput

- Adjustable Reporting System
- Ticket Design Changes for

- Dynamic User RolesLocal Server Handover in case of a malfunction
- User Friendly Screens
- Diagnostic System

- Configurations
   Central / Local Data Server
- Box Office