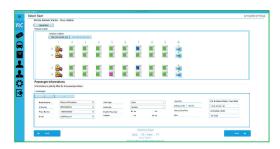

# **Configurations**

- Central / Local Data Server
- Box Office
- TVM
- Online Sales/Reservation
- · Handheld Terminal
- · Reporting Management

- Adjustable Reporting System
- Ticket Design Changes for

- Dynamic User RolesLocal Server Handover in case of a malfunction
- User Friendly Screens
- Diagnostic System

- Configurations
   Central / Local Data Server
- Box Office