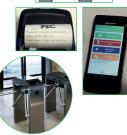

# **Penalty Management**

- QR/RFID Ticket Control
- · Create penalty for stove away passenger

- QR/RFID ticket pass
- Ticket Validation

**Turnstile** 